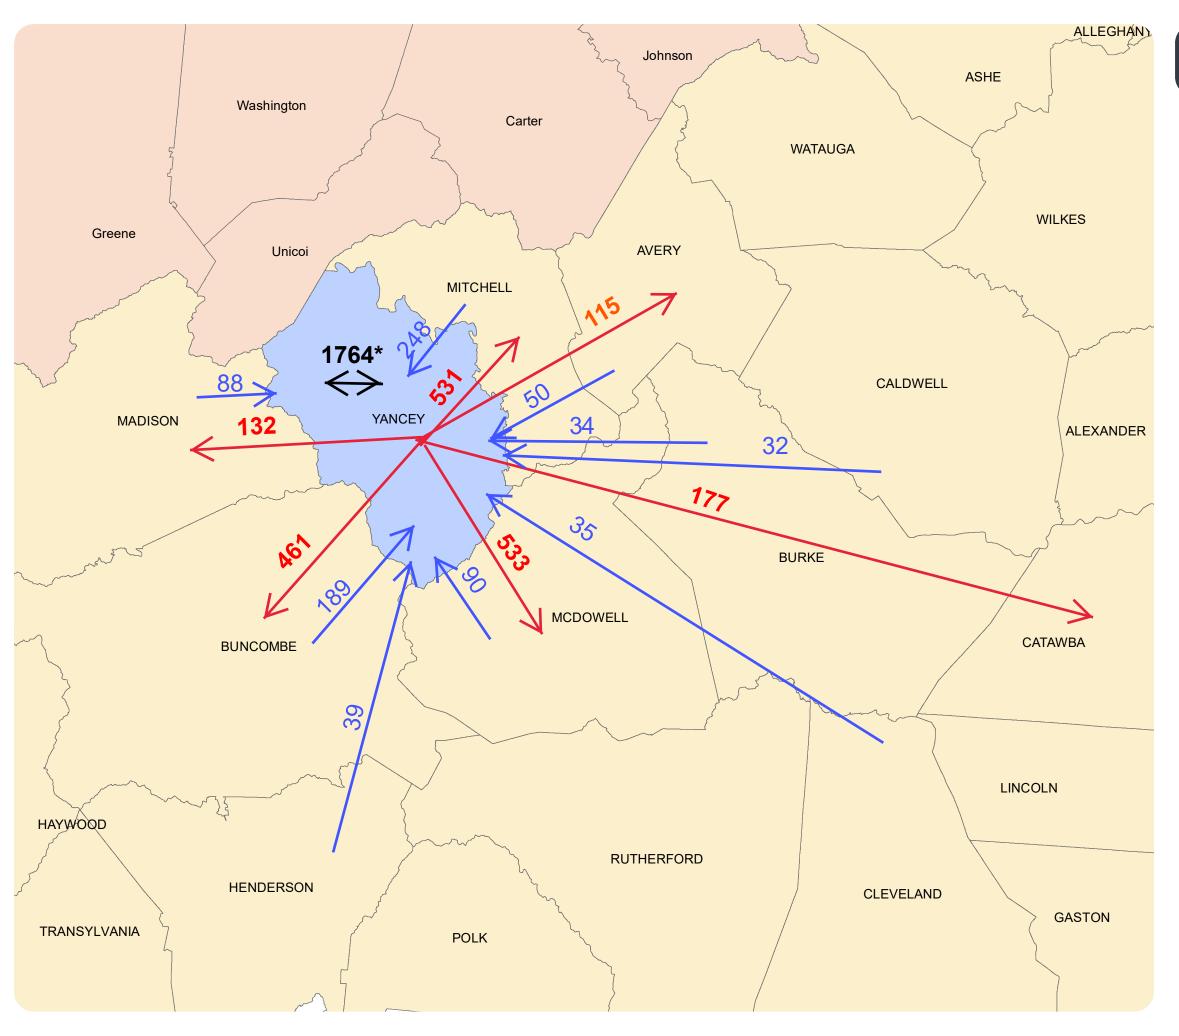

## 2017 COMMUTER PATTERNS

## YANCEY COUNTY

Comprehensive Transportation Plan

Data from onthemap.ces.census.gov/accessed on 8/25/2020

NC Counties

Yancey County

Tennessee Counties

→ Work outside Yancey County

Lives outside Yancey County Works inside Yancey County

\*Added Mecklenburg Co and Wake Co totals to Yancey Co as data based on where paycheck comes from. Assumed they were State employees and corporate employees who work in Yancey County.

Base map date: November 05, 2019